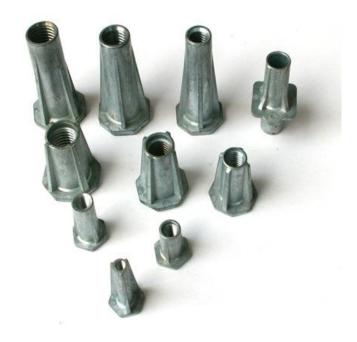

## Threaded Zinc Insert Precast Concrete Insert Zinc Alloy Threaded Insert

| Part No.   | Bolt Size  | Height   | SWL       |
|------------|------------|----------|-----------|
| HMY-P15T   | 1/4"-20NC  | 1-1/2"   | 750lbs.   |
| HMY-P24T   | 3/8"-16NC  | 1"       | 1,125lbs. |
| HMY-P25T   | 3/8"-16NC  | 1-3/8"   | 1,300lbs. |
| HMY-P35T   | 1/2"-13NC  | 1-1/2"   | 1,500lbs. |
| HMY-P36T   | 1/2"-13NC  | 2-7/8"   | 3,600lbs. |
| HMY-P45T   | 5/8"-11NC  | 1-11/16" | 1,900lbs. |
| HMY-P46T   | 5/8"-11NC  | 2-7/8"   | 4,625lbs. |
| HMY-P55T   | 3/4"-10NC  | 1-11/16" | 2,275lbs. |
| HMY-P56T   | 3/4"-10NC  | 2-7/8"   | 4,550lbs. |
| HMY-P25TOB | 3/8"-16NC  | 1-3/8"   | 1,300lbs. |
| HMY-P35TOB | 1/2"-13NC  | 1-1/2"   | 1,500lbs. |
| HMY-HLZ    | 1/2"-13 NC | 2-3/8"   | 550lbs.   |